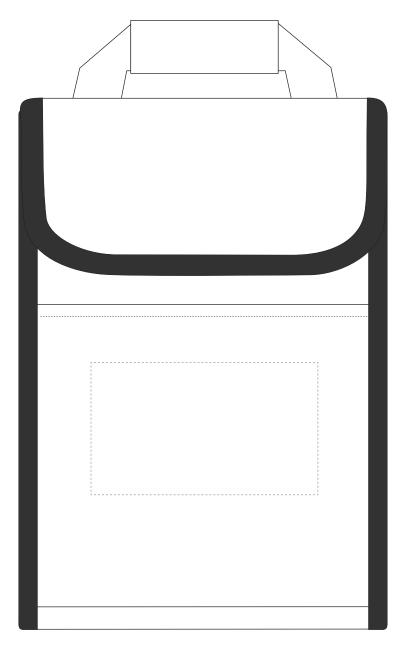

## ARTWORK SCALE 50%

- The dashed line is to demonstrate print area and will not appear on your printed item
  - 1. Your order will not go in to print and production time cannot be confirmed, unless artwork has been approved via the online system.
  - 2. Once printed, artwork cannot be amended, mistakes must be rectified at visual stage.
  - 3. Claims for faulty goods will be honoured, only if the goods are returned to us. We will not issue credits/refunds for items that have been distributed. Please ensure that goods are satisfactory before distribution
  - 4. We are not responsible for delays during transit.

| ARTWORK SCALE 100%  Max embroidery area: 120mm x 70mm |   |
|-------------------------------------------------------|---|
| ,                                                     | 1 |
| I<br>I                                                | 1 |
| 1<br>1<br>1                                           |   |
|                                                       | 1 |
| 1<br>1<br>1                                           | i |
|                                                       | 1 |
|                                                       | i |
|                                                       |   |
|                                                       | i |
| 1<br>1<br>1                                           |   |
|                                                       | 1 |
| 1<br>1<br>1                                           | ŀ |
|                                                       |   |
|                                                       | i |
|                                                       |   |
|                                                       | i |